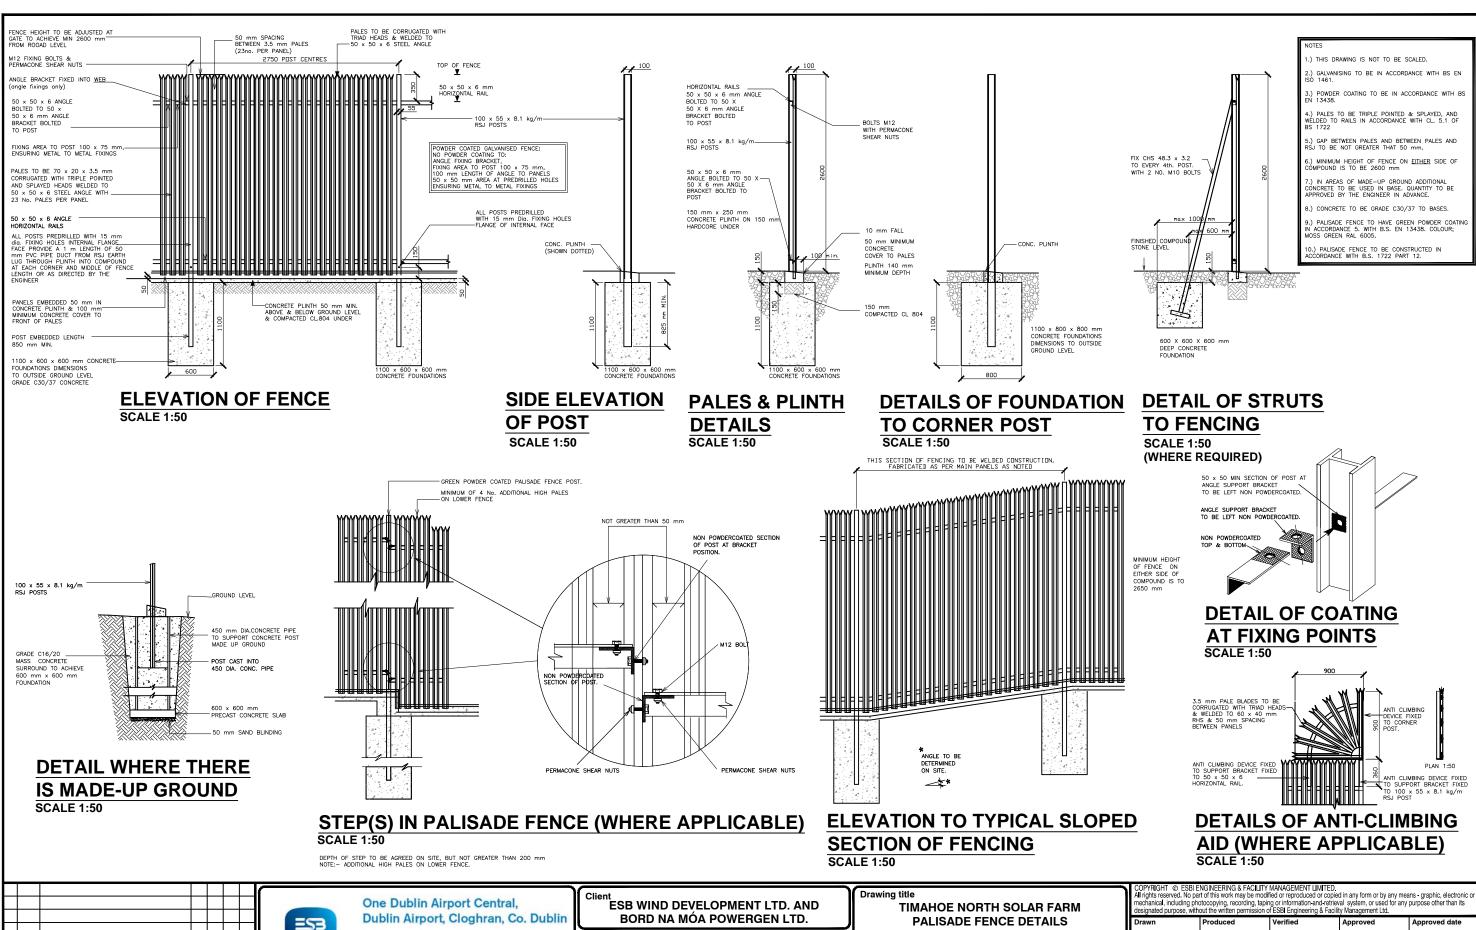

|                                                                                                                 |                     | One Dublin Airport Central,                                     | ESB WIND DEVELOPMENT LTD. AND | TIMAHOE NORTH SOLAR FARM | mechanical, including photocopying, recording, taping or information and retrieval system, or used for any purpose other than its designated purpose, without the written permission of ESBI Engineering & Facility Management Ltd. |                          |              |               |                 |
|-----------------------------------------------------------------------------------------------------------------|---------------------|-----------------------------------------------------------------|-------------------------------|--------------------------|-------------------------------------------------------------------------------------------------------------------------------------------------------------------------------------------------------------------------------------|--------------------------|--------------|---------------|-----------------|
|                                                                                                                 | <b>=</b> S <b>3</b> | Dublin Airport, Cloghran, Co. Dublin                            | BORD NA MOA POWERGEN LTD.     | PALISADE FENCE DETAILS   | Drawn                                                                                                                                                                                                                               | Produced                 | Verified     | Approved      | Approved date   |
|                                                                                                                 |                     |                                                                 | Project                       |                          | S.Bolton                                                                                                                                                                                                                            |                          |              |               |                 |
| 1 06.12.18 ISSUED FOR PLANNING SB SB BL DS                                                                      | INTERNATIONAL       | Web: www.esbinternational.ie                                    | TIMAHOE NORTH SOLAR FARM      |                          | Client ref.                                                                                                                                                                                                                         | No. of sheets            | Size         |               | Scale           |
| 0 16.02.18 ISSUED FOR PLANNING RK RK BL DS                                                                      |                     | ESB International is a trading name of                          | L                             | <u>/</u>                 | J TC21934                                                                                                                                                                                                                           | 7   1                    |              | A3            | <b>AS SHOWN</b> |
| Rev. Date Revision description Drn. Prod Ver. App                                                               | (ENet)              | ESBI Engineering & Facility Management Ltd.                     | Contract                      | Production unit          | Drawing numb                                                                                                                                                                                                                        | Drawing number Sheet Rev |              |               | Per             |
| Purpose of issue - Preliminary unless indicated  Tender ☐ Client approval ☐ Construction ☐ As-built ☐ Revised ☐ |                     | Registered Office: as above<br>Registered in Ireland No. 155249 |                               | ESB WIND DEVELOPMENT LTD | PE605-D025-008-001-001                                                                                                                                                                                                              |                          |              |               |                 |
| BF-DRG-013-004-001                                                                                              |                     |                                                                 |                               |                          | p:\\                                                                                                                                                                                                                                | meridian\transfer        | r\timahoe\de | c\pe605-d025- | -008-001-001.dw |